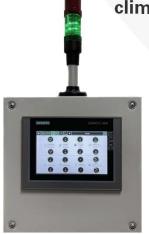

### 10 modular climate chambers

Control and traceability of test conditions

350 m<sup>2</sup> of UAA